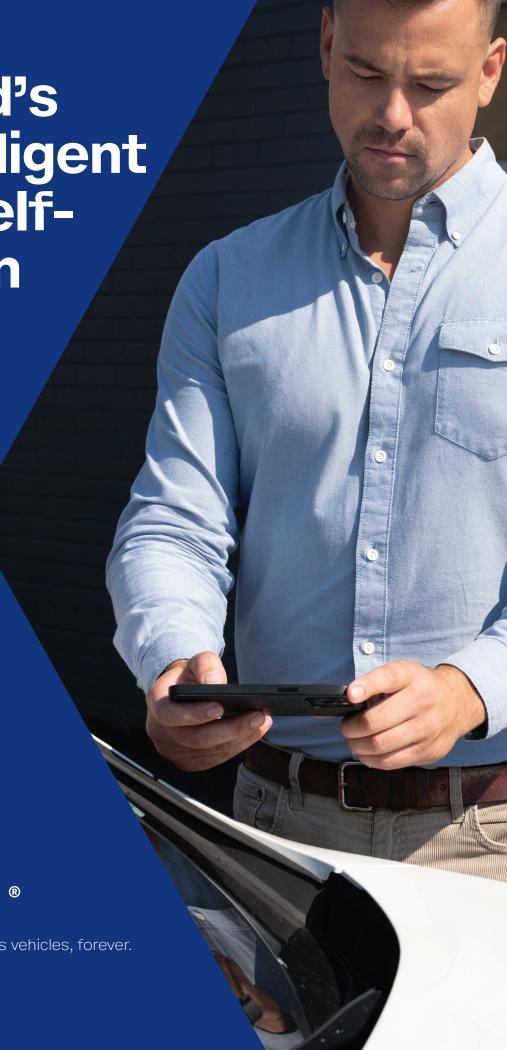

The World's First Intelligent Vehicle Self-Inspection

PAVE combines the strengths of AI with the assurance of our inspection professionals to provide inspection cost savings, convenience, and consistency along with detailed inspection data to enable efficiencies and better customer relationships.

### Simplicity of Inspecting – the PAVE Promise

PAVE provides our customers with simple-to-follow instructions to capture consistent, inspection-ready images, with no app to download and no images to upload in the process. Anyone who can take pictures on a smartphone is transformed into a skilled inspector with PAVE.